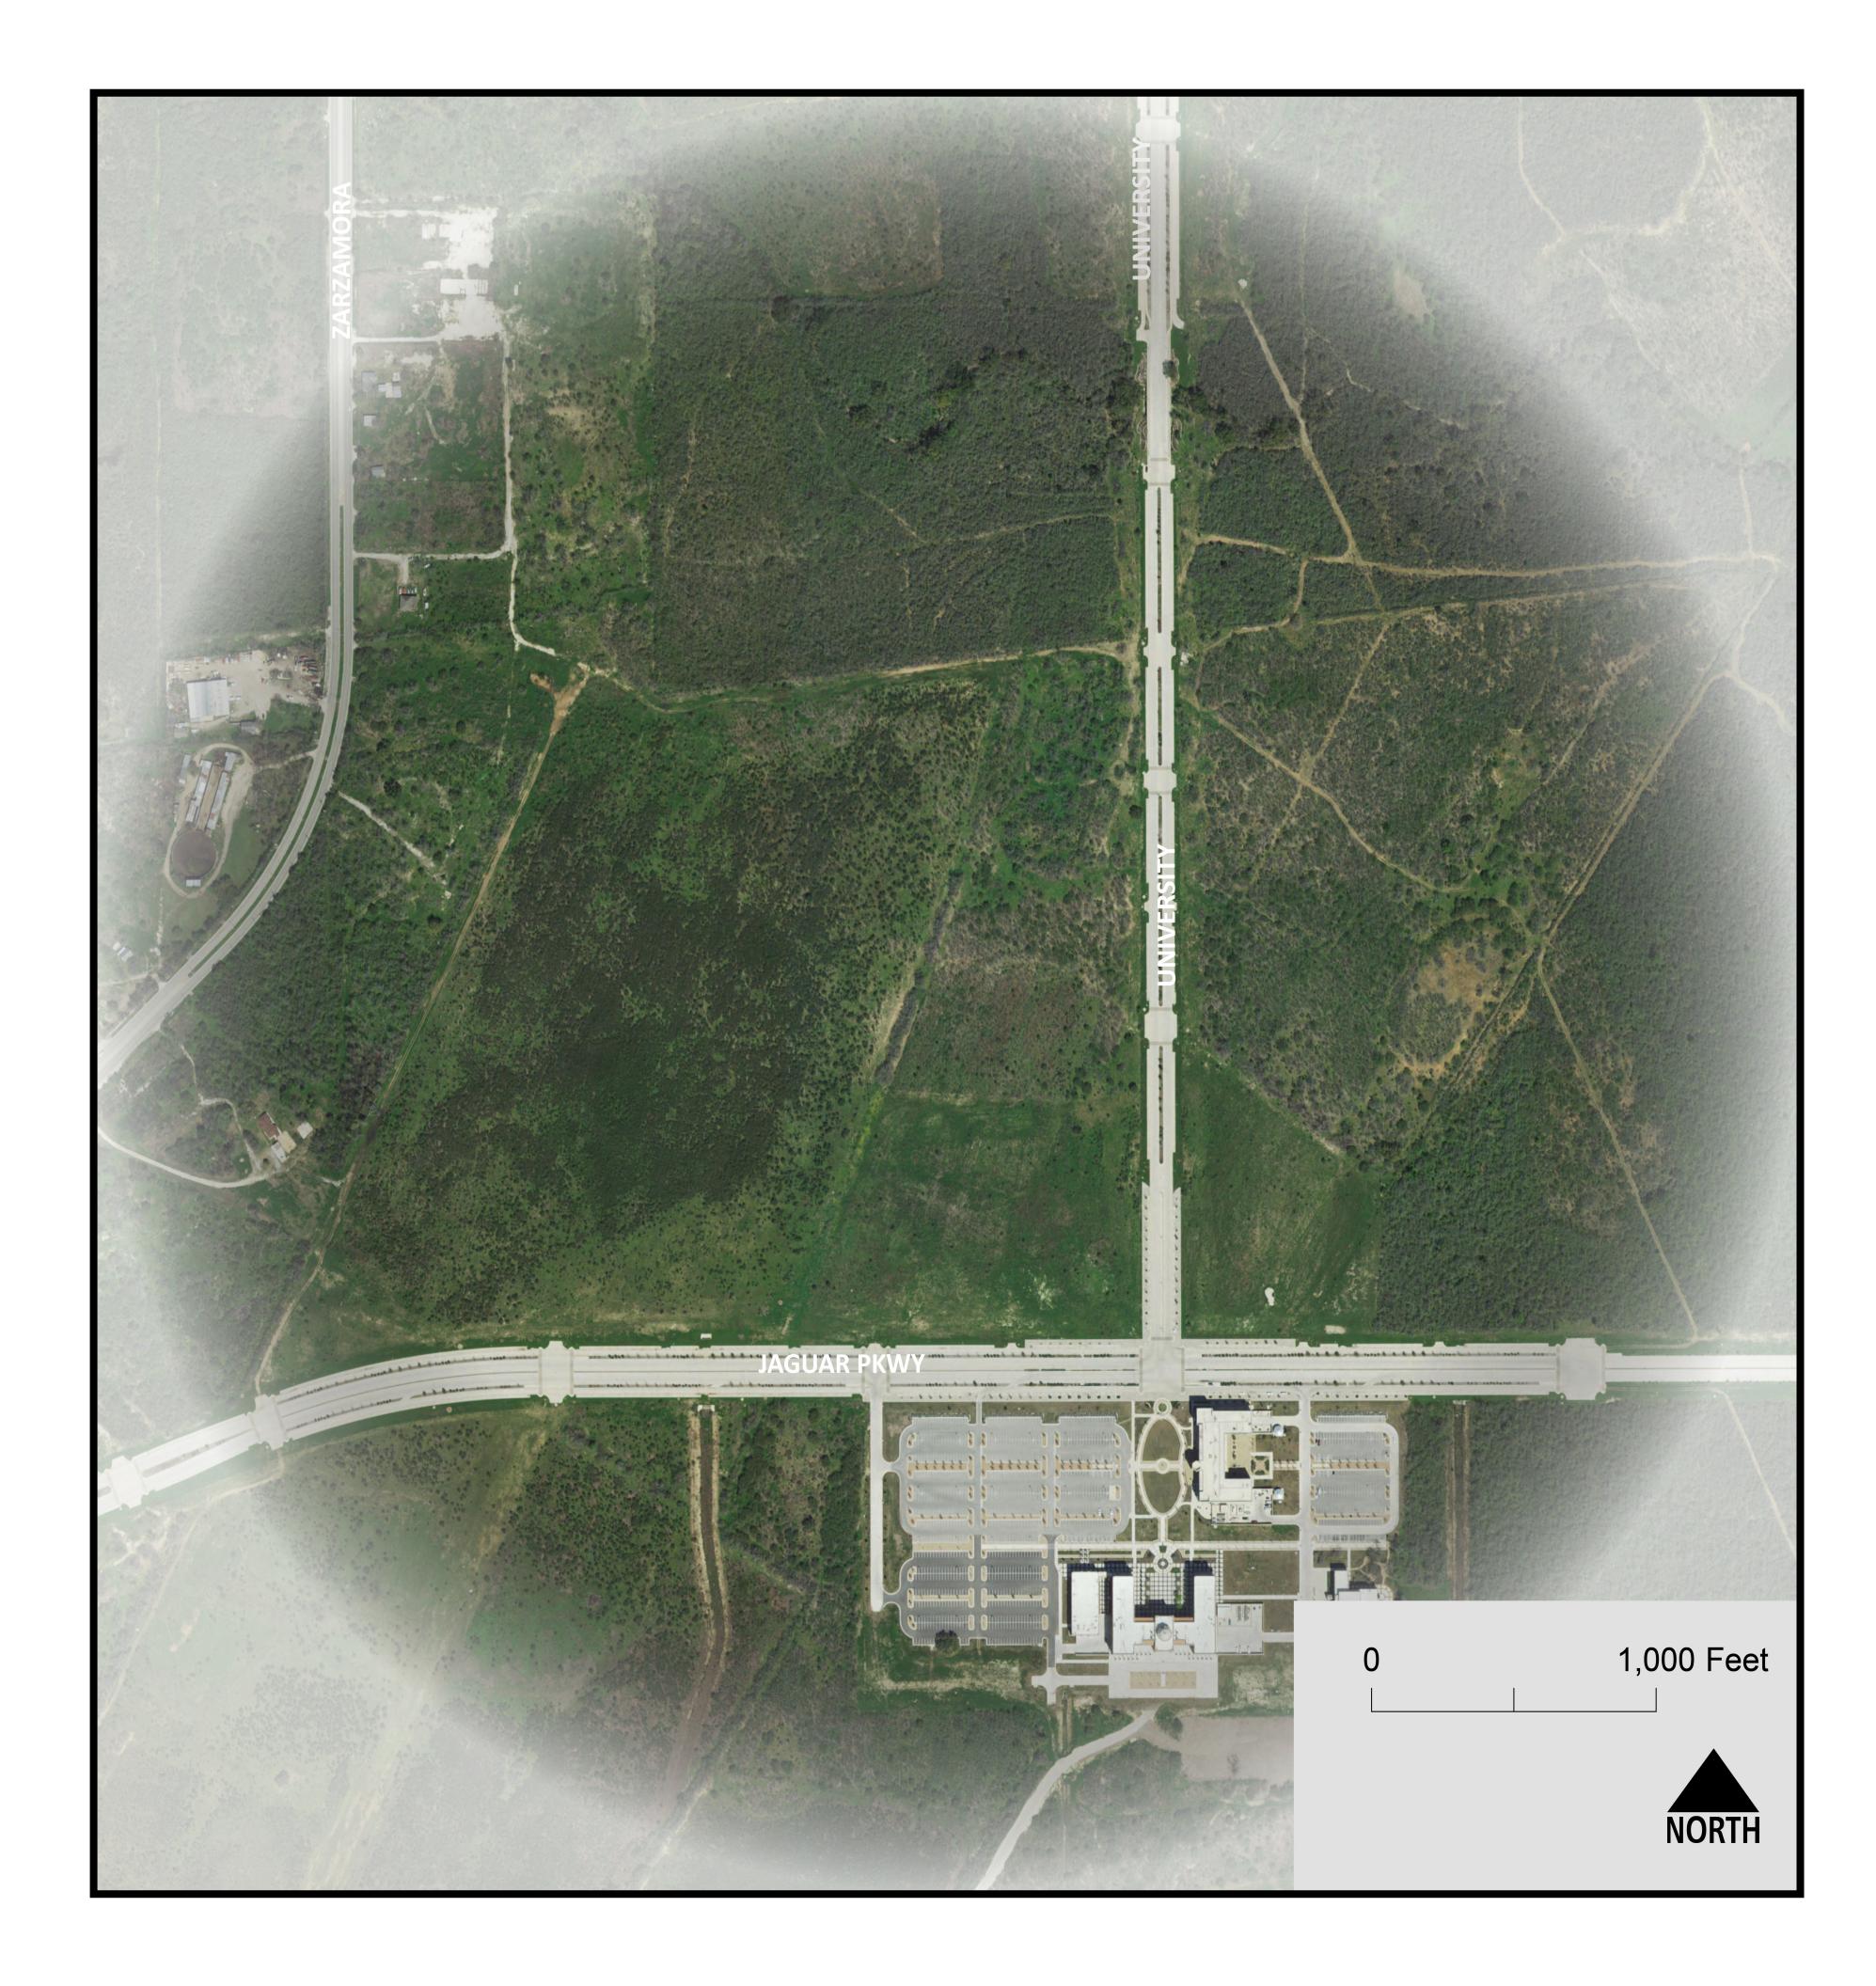

## Focus Area: Jaguar Parkway & University Way

This area is located at north west of the intersection of Jaguar Parkway and University Way. The area is entirely vacant. The adopted Verano Master Plan shows the area as offering mixed uses.

Jaguar Parkway and University way both provide on-street parking, sidewalks and bike lanes. The area is accessible through all modes of travel.

Please use the cards on this table to help us learn about this area and your preferences for its future.