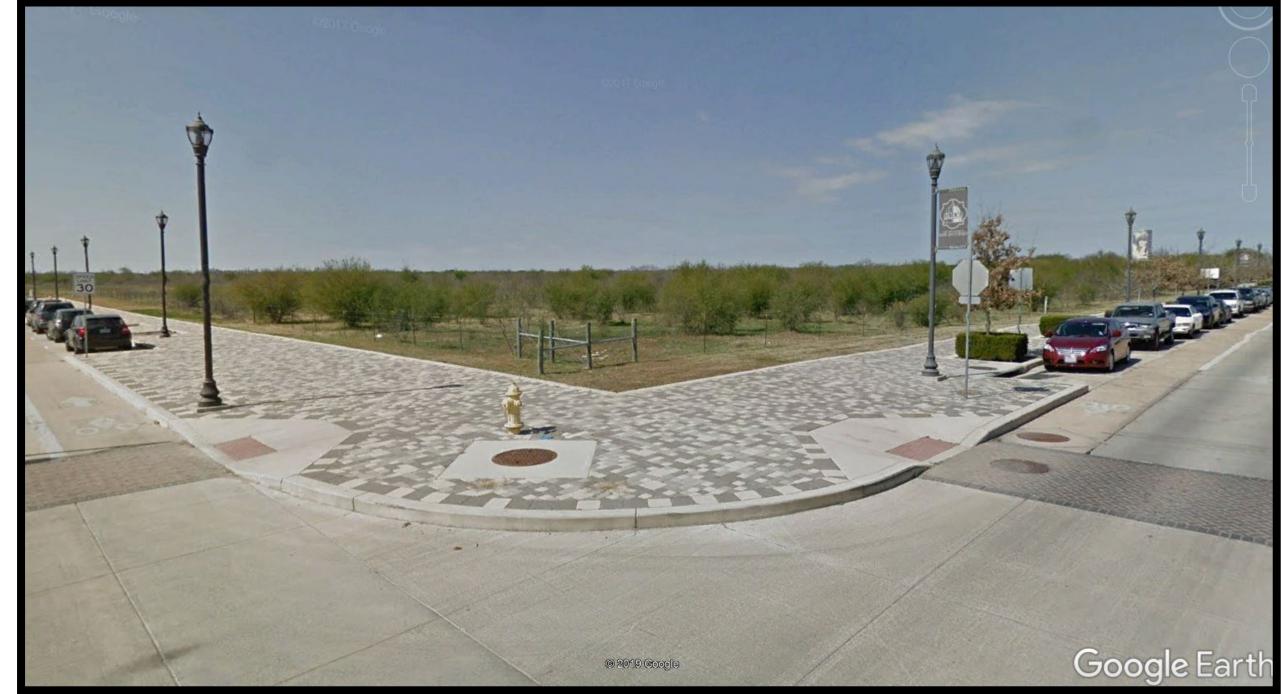

## Focus Area: Jaguar Parkway & University Way

This area is located at north west of the intersection of Jaguar Parkway and University Way. The area is entirely vacant. The adopted Verano Master Plan shows the area as offering mixed uses.

Jaguar Parkway and University way both provide on-street parking, sidewalks and bike lanes. The area is accessible through all modes of travel.

Please use the cards on this table to help us learn about this area and your preferences for its future.