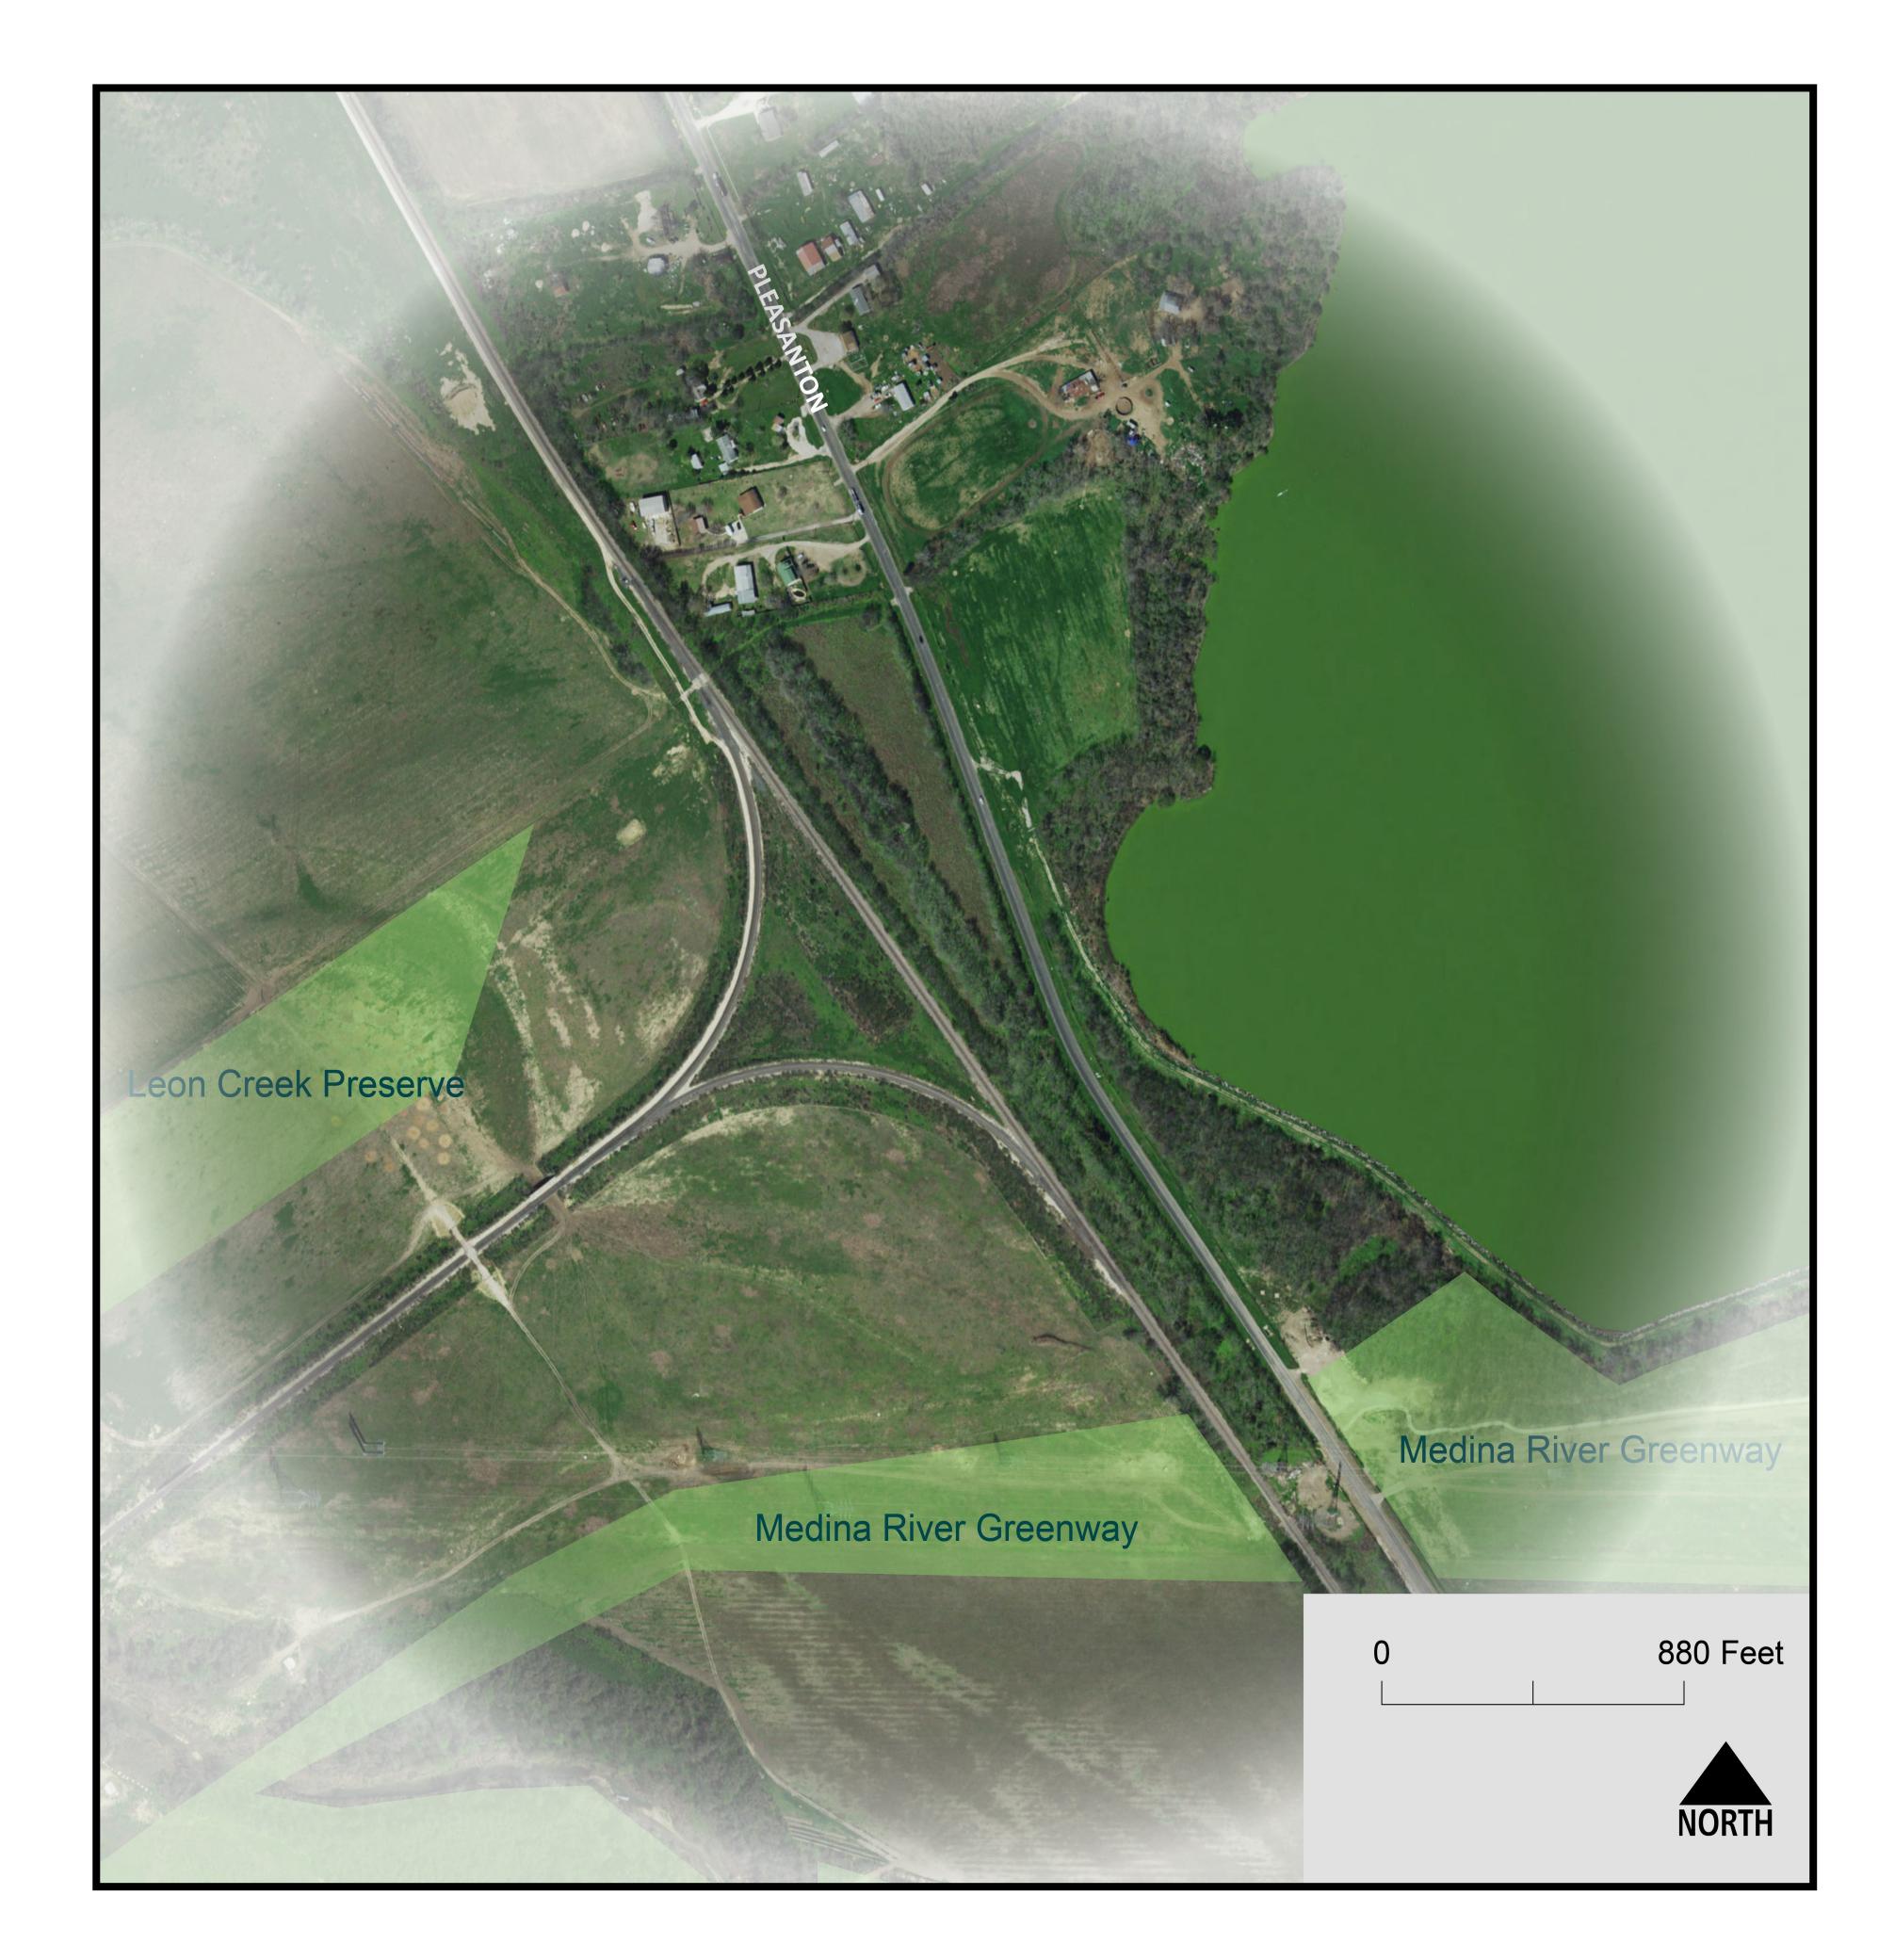

## Focus Area: Pleasanton Road & Medina River Trailhead

This area is generally where Pleasanton Road intersects the Median River Greenway Trial near the southern end of Mitchell Lake. The nearby area is mostly undeveloped, and lacks amenities and services that might serve users of these south San Antonio natural assets. The area has a small parking lot to the east and signage to identify the trail. However, there are no places to sit or gather, or unique landscaping features. The primary way to access the trailhead is to drive to the parking lot and cross Pleasanton road, which has a crosswalk, but no street lighting.