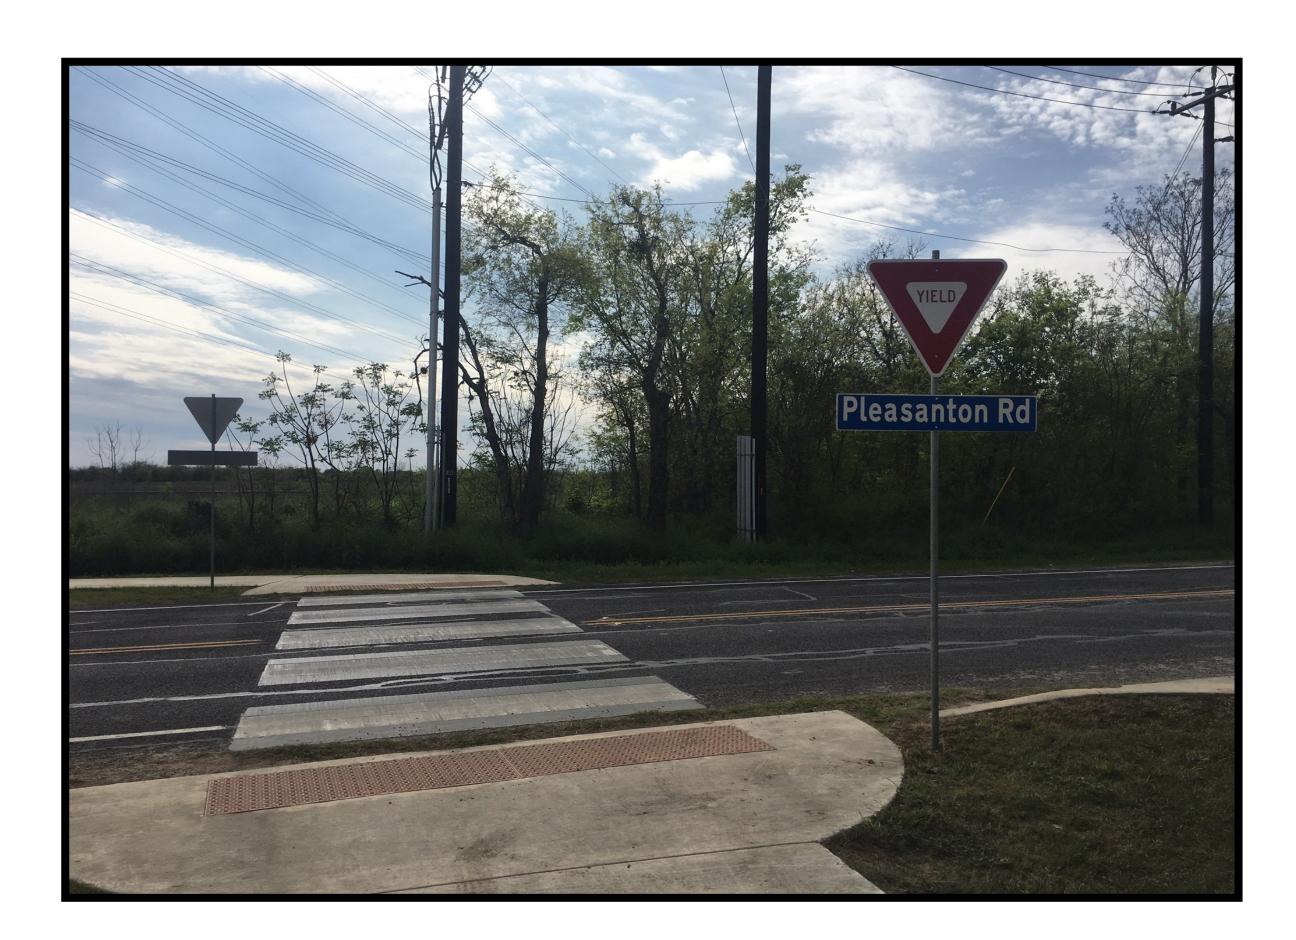

## Focus Area: Pleasanton Road & Medina River Trailhead

This area is generally where Pleasanton Road intersects the Median River Greenway Trial near the southern end of Mitchell Lake. The nearby area is mostly undeveloped, and lacks amenities and services that might serve users of these south San Antonio natural assets. The area has a small parking lot to the east and signage to identify the trail. However, there are no places to sit or gather, or unique landscaping features. The primary way to access the trailhead is to drive to the parking lot and cross Pleasanton road, which has a crosswalk, but no street lighting.