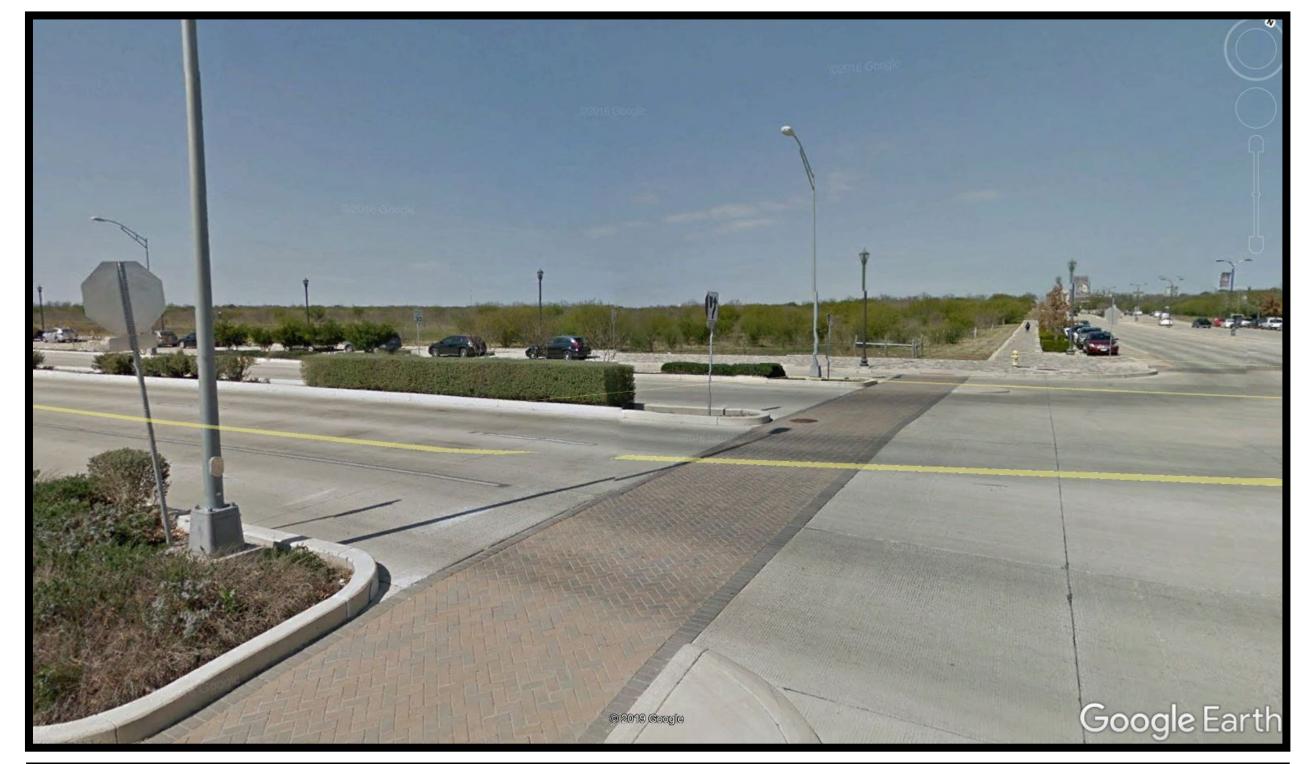

## Focus Area: Jaguar Parkway & University Way

This area is located at north west of the intersection of Jaguar Parkway and University Way. The area is entirely vacant. The adopted Verano Master Plan shows the area as offering mixed uses.

Jaguar Parkway and University way both provide on-street parking, sidewalks and bike lanes. The area is accessible through all modes of travel.

Please use the cards on this table to help us learn about this area and your preferences for its future.