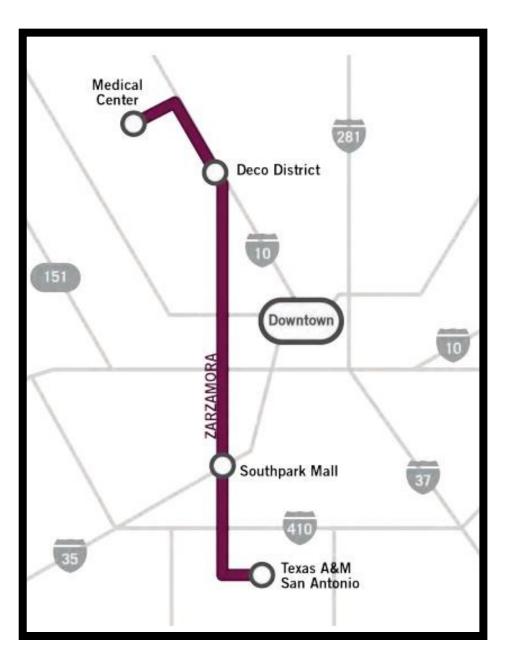

## **Focus Area: Transit Center**

This area is located west of Verano Parkway and along Jaguar Parkway. A future transit station will serve the growing Texas A&M San Antonio campus as well as the proposed Verano planned community. VIA Metropolitan Transit's Vision 2040 Long Range Plan identifies this future station as the final stop on the planned Zarzamora Corridor that will connect the Texas A&M-SA Area to South Park Mall, numerous southside and westside communities, and

several existing or planned rapid transit routes serving employment centers such as Downtown and the Medical Center.

Please use the cards on this table to help us learn about this area and your preferences for its future.